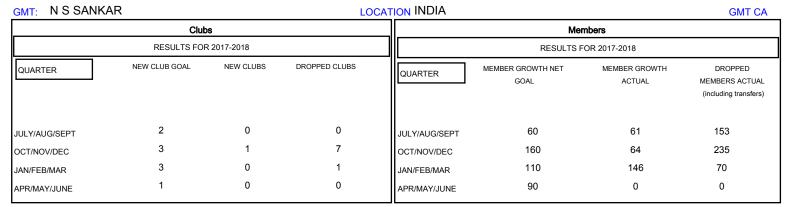

## MONTHLY MEMBERSHIP PROGRESS REPORT

## District 324A3

Results as of: 03/31/2018



## GOALS AND ACTUAL NEW CLUBS CUMULATIVE



## GOALS AND ACTUAL MEMBERS CUMULATIVE



| DROPPED CLUBS: 8  DROPPED MEMBERS |            | 51 CLUBS OF 95 ADDED 1 OR MORE<br>NEW MEMBERS |                                 | 3,027 (90.06%)<br>334 (9.94%) |     |
|-----------------------------------|------------|-----------------------------------------------|---------------------------------|-------------------------------|-----|
| DECEASED                          | 8          | CLICK HERE FOR CUMULATIVE  MEMBERSHIP DATA    | TOTAL FAMILY UNIT MEMBERS       |                               | 752 |
| CLUB CANCELLED OTHER              | 200<br>250 |                                               | FAMILY MEMBERS PAYING HALF DUES |                               | 454 |
| TOTAL