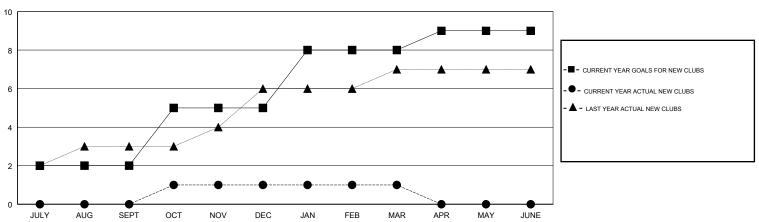

## MONTHLY MEMBERSHIP PROGRESS REPORT

## District 324A3

Results as of: 03/31/2018



## GOALS AND ACTUAL NEW CLUBS CUMULATIVE



## GOALS AND ACTUAL MEMBERS CUMULATIVE



| DROPPED CLUBS: 8  DROPPED MEMBERS |            | 51 CLUBS OF 95 ADDED 1 OR MORE<br>NEW MEMBERS |                                 | 3,027 (90.06%)<br>334 (9.94%) |     |
|-----------------------------------|------------|-----------------------------------------------|---------------------------------|-------------------------------|-----|
| DECEASED                          | 8          | CLICK HERE FOR CUMULATIVE  MEMBERSHIP DATA    | TOTAL FAMILY UNIT MEMBERS       |                               | 752 |
| CLUB CANCELLED OTHER              | 200<br>250 |                                               | FAMILY MEMBERS PAYING HALF DUES |                               | 454 |
| TOTAL                             | 458        |