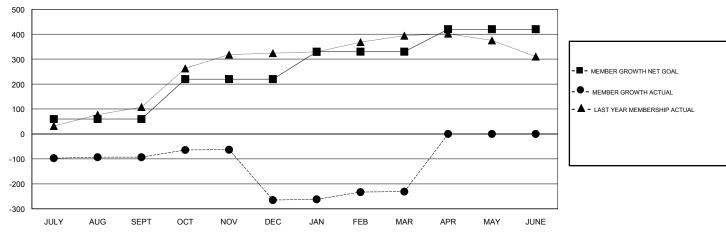

## GOALS AND ACTUAL MEMBERS CUMULATIVE

| DROPPED CLUBS: 8  DROPPED MEMBERS |            | 51 CLUBS OF 95 ADDED 1 OR MORE<br>NEW MEMBERS |                                 | 3,027 (90.06%)<br>334 (9.94%) |     |
|-----------------------------------|------------|-----------------------------------------------|---------------------------------|-------------------------------|-----|
| DECEASED                          | 8          | CLICK HERE FOR CUMULATIVE  MEMBERSHIP DATA    | TOTAL FAMILY UNIT MEMBERS       |                               | 752 |
| CLUB CANCELLED OTHER              | 200<br>250 |                                               | FAMILY MEMBERS PAYING HALF DUES |                               | 454 |
| TOTAL                             | 458        |                                               |                                 |                               |     |